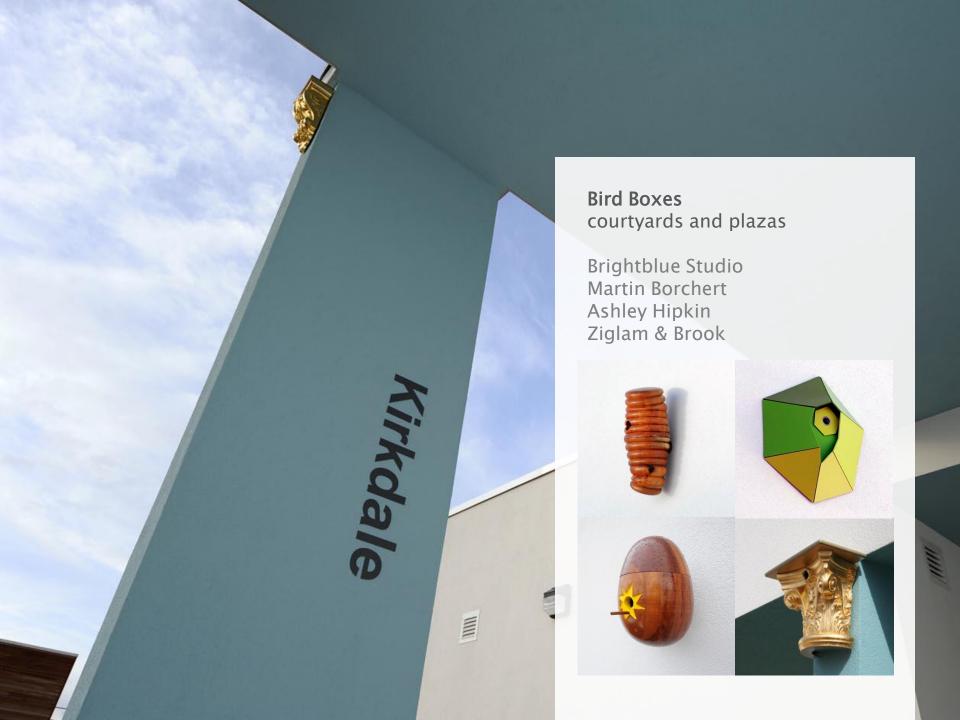

This work has been submitted to **NECTAR**, the **Northampton Electronic Collection of Theses and Research**.

## Monograph

Title: Public realm design projects

Creators: Hollinshead, R. and Jess-Cooke, C.Grit & Pearl, United Creatives,

Chris Brammall Ltd

**Example citation:** Hollinshead, R. and Jess-Cooke, C. (2010) *Public realm* 

design projects. Newcastle upon Tyne: Grit & Pearl.

Note: Submission document for BBH Healthcare awards

http://nectar.northampton.ac.uk/6087/





"The impressive £75m Roseberry
Park mental health hospital in
Middlesbrough could almost be
described as 'An Ace Art Gallery
with a Very Nice Hospital Attached'"

























Roseberry Topping landscape photography

Joe Cornish



Consultation project development workshops