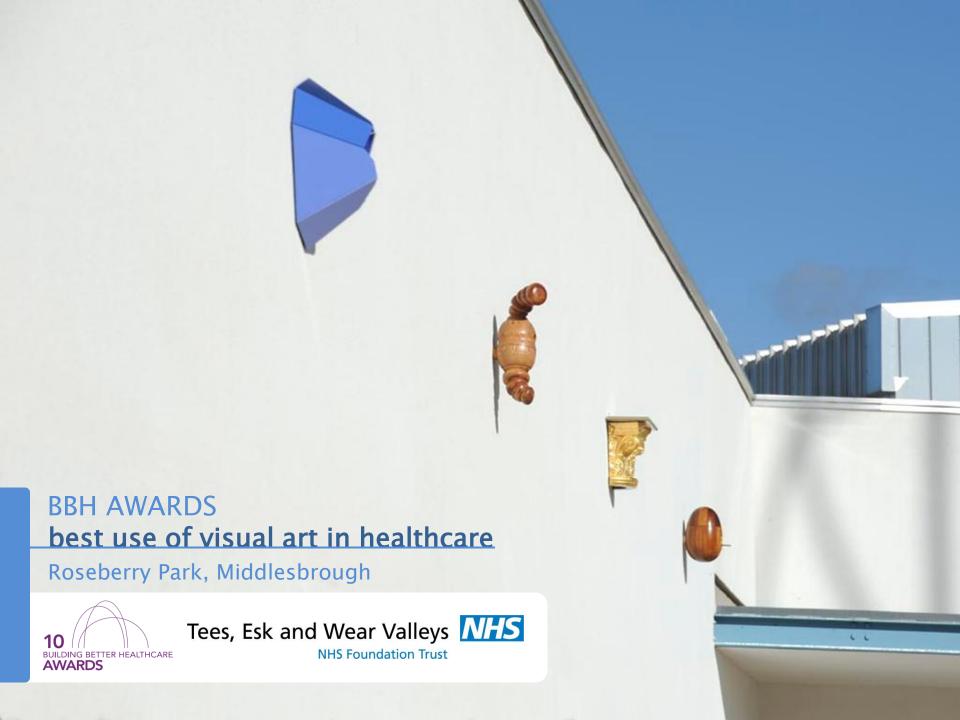

design projects. Newcastle upon Tyne: Grit & Pearl.

Note: Submission document for BBH Healthcare awards

http://nectar.northampton.ac.uk/6087/

"The impressive £75m Roseberry
Park mental health hospital in
Middlesbrough could almost be
described as 'An Ace Art Gallery
with a Very Nice Hospital Attached'"