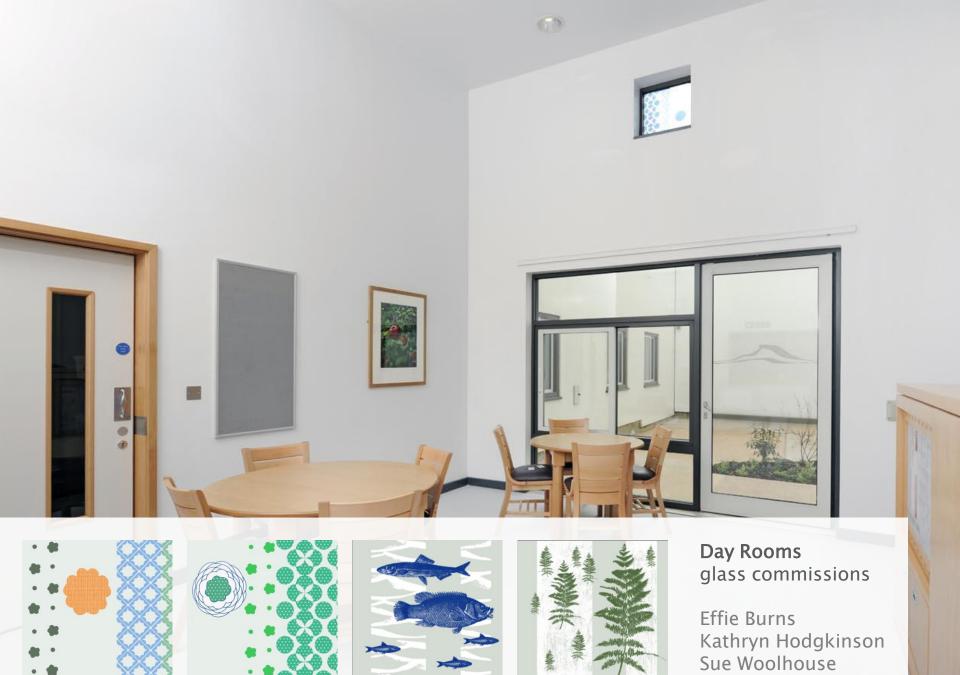

This work has been submitted to **NECTAR**, the **Northampton Electronic Collection of Theses and Research**.

## Monograph

Title: Public realm design projects

Creators: Hollinshead, R. and Jess-Cooke, C.Grit & Pearl, United Creatives,

Chris Brammall Ltd

**Example citation:** Hollinshead, R. and Jess-Cooke, C. (2010) *Public realm* 

design projects. Newcastle upon Tyne: Grit & Pearl.

Note: Submission document for BBH Healthcare awards

http://nectar.northampton.ac.uk/6087/





"The impressive £75m Roseberry
Park mental health hospital in
Middlesbrough could almost be
described as 'An Ace Art Gallery
with a Very Nice Hospital Attached'"

























Roseberry Topping landscape photography

Joe Cornish



Consultation project development workshops