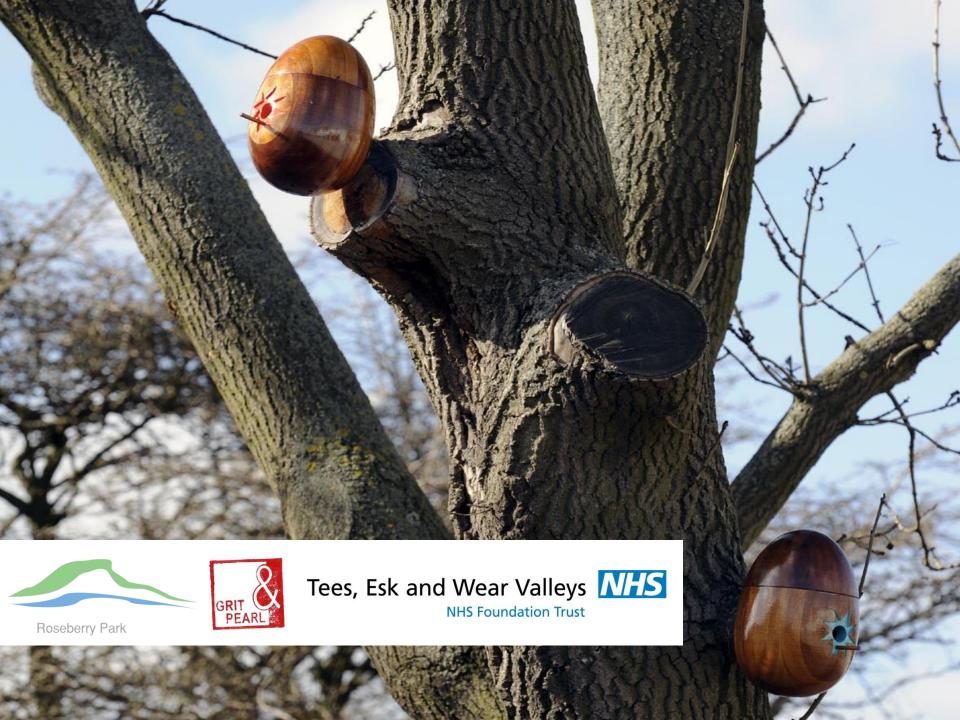

design projects. Newcastle upon Tyne: Grit & Pearl.

Note: Submission document for BBH Healthcare awards

http://nectar.northampton.ac.uk/6087/

"The impressive £75m Roseberry
Park mental health hospital in
Middlesbrough could almost be
described as 'An Ace Art Gallery
with a Very Nice Hospital Attached'"