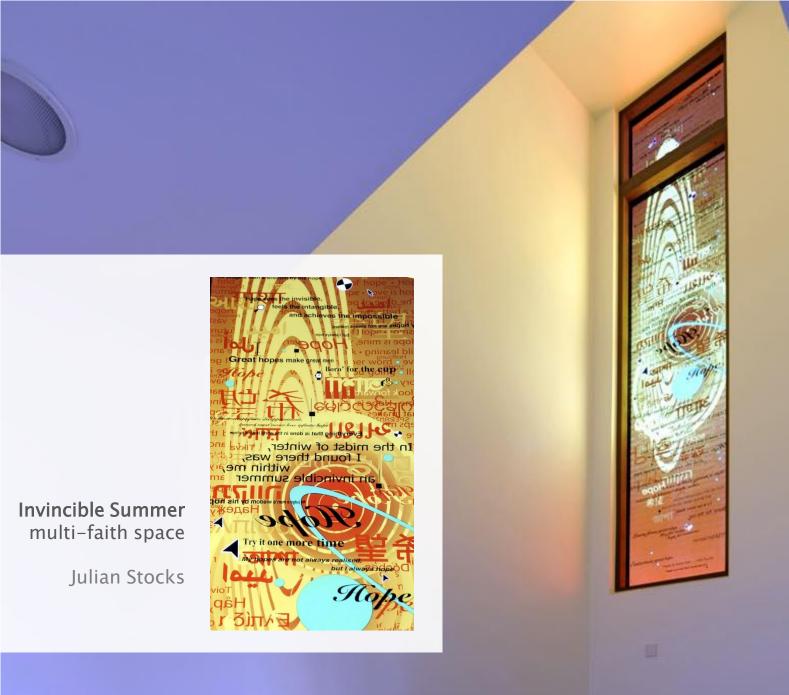

This work has been submitted to **NECTAR**, the **Northampton Electronic Collection of Theses and Research**.

## Monograph

Title: Public realm design projects

Creators: Hollinshead, R. and Jess-Cooke, C.Grit & Pearl, United Creatives,

Chris Brammall Ltd

**Example citation:** Hollinshead, R. and Jess-Cooke, C. (2010) *Public realm* 

design projects. Newcastle upon Tyne: Grit & Pearl.

Note: Submission document for BBH Healthcare awards

http://nectar.northampton.ac.uk/6087/





"The impressive £75m Roseberry
Park mental health hospital in
Middlesbrough could almost be
described as 'An Ace Art Gallery
with a Very Nice Hospital Attached'"

























Roseberry Topping landscape photography

Joe Cornish



Consultation project development workshops